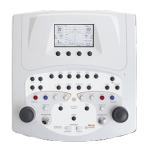

# Maestro

- Three models: Basic, Plus and Plus VRA
  - VRA and CPA testing •
- Large, high-resolution colour screen •
- Integrated flash memory for speech material
  - Integrated thermal printer (opt.) •

Piano is a clinical audiometer with two independent channels offering a full range of tests, including pure tone, speech and high-frequency audiometry (Piano Plus), as well as advanced features for paediatric audiometry (Piano Plus VRA). The different available configurations, built-in speech material and large colour touch screen display make Piano a complete device that can be adapted to each user's needs.