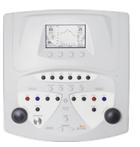

## Bell

- Pure Tone Audiometry in AC and BC (Bell Plus)
  - Automatic HW audiometry
    - Colour graphic display
      - Live-view mode •
  - Internal memory for 100 patients •

Bell is a basic diagnostic audiometer that offers a reliable performance and a user-friendly interface for carrying out pure tone audiometry in air and bone conduction. Its ease of use and transport makes it the ideal tool for private clinics, multi-specialist practices and occupational physicians.

## Harp

Harp is an advanced diagnostic audiometer that combines excellent performance with ease of use and portability. It offers a full range of audiometric tests, including air, bone and speech audiometry, as well as several additional tests.

- Two different models •
- Pure Tone and Speech Audiometry in AC, BC, FF •
- ABLB, SISI, Stenger, DLI, Tone Decay, Master Hearing Aid
  - Harp Plus: TEN test (opt.), QuickSIN™ (opt.)
    - Embedded speech material (Harp Plus)
      - Integrated thermal printer (opt.) •