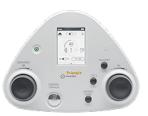

## **Triangle**

- Pure Tone Audiometry in AC and BC (opt.)
- Intuitive colour display touch screen
- Rechargeable battery (12+ hours of use)
- Internal memory for 100 patients
- Compact and lightweight design with included carrying case

Triangle is a portable screening audiometer that allows you to perform both manual and automatic pure tone audiometry examinations in air conduction and, with a licence, also in bone conduction in a simple and intuitive way, thanks to its colour touch display. Its rechargeable battery and compact design make it ideal for use in any environment.