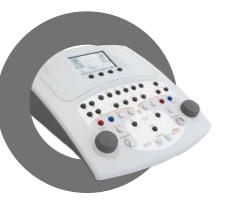

## Cello

Try it with:

- Pure Tone and Speech Audiometry in AC, BC, FF
- High-Frequency Audiometry and QuickSIN™ (opt.)
- Paediatric audiometry (VRA & CPA) opt.
- Assistant monitor (opt.)

Integration between diagnostic devices and software is essential to optimise daily practice while maintaining patient focus. With Maestro, a few simple clicks are enough to store all instrumental examinations in a single folder, which can also be consulted remotely, ensuring an efficient and organised workflow.