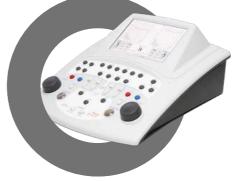

## Cello

Try it with:

- Pure Tone and Speech Audiometry in AC, BC, FF
- High-Frequency Audiometry and QuickSIN™ (opt.)
- Paediatric audiometry (VRA & CPA) opt.
- Assistant monitor (opt.)

Integration between diagnostic devices and software is essential to optimise daily practice while maintaining patient focus. With Maestro, a few simple clicks are enough to store all instrumental examinations in a single folder, which can also be consulted remotely, ensuring an efficient and organised workflow.