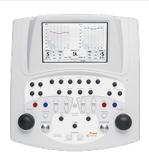

## Cello

Try it with:

- Pure Tone and Speech Audiometry in AC, BC, FF
- High-Frequency Audiometry and QuickSIN™ (opt.)
- Paediatric audiometry (VRA & CPA) opt.
- Assistant monitor (opt.)

Integration between diagnostic devices and software is essential to optimise daily practice while maintaining patient focus. With Maestro, a few simple clicks are enough to store all instrumental examinations in a single folder, which can also be consulted remotely, ensuring an efficient and organised workflow.