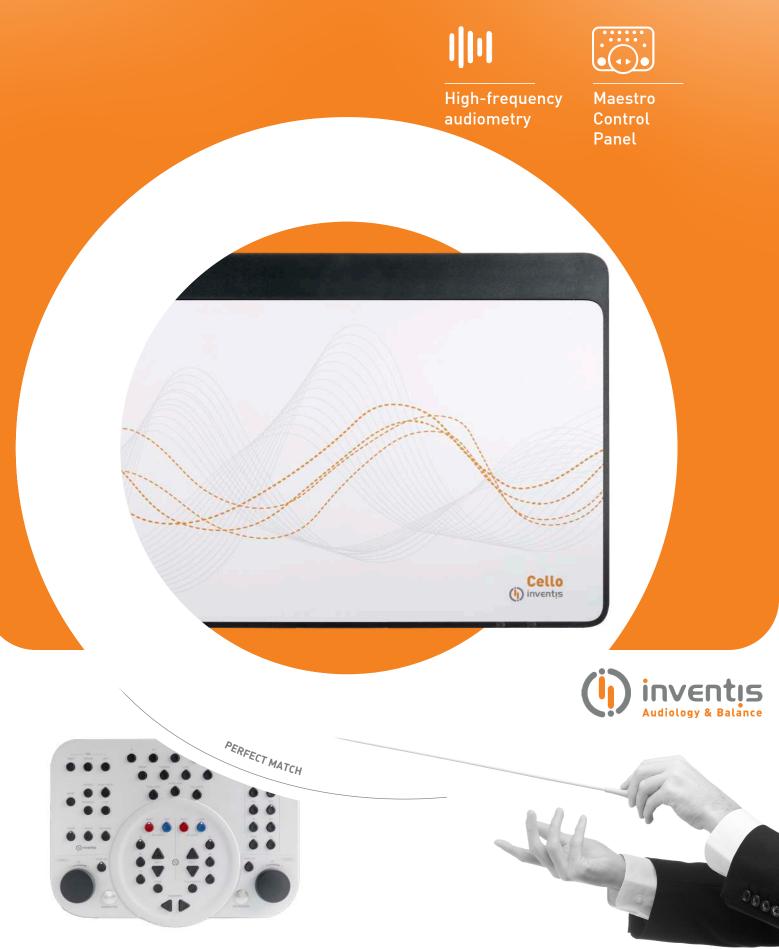

# PC-based diagnostic Cello Evolution

**Cello** is a computer-controlled diagnostic audiometer, capable of performing fast and accurate air, bone and speech audiometry exams, as well as several additional tests including QuickSIN™, HF audiometry and VRA and CPA tests with video or toys reinforces. Cello is ideal for anyone unwilling to compromise on comfort and user experience.

## **MAESTRO CONTROL PANEL**

The synergy of Cello and the Maestro Control Panel can significantly enhance your audiology practice. The Maestro Control Panel optimizes the Maestro software's capabilities, particularly during audiometric tests. Simply connect Cello and the Maestro Control Panel to your computer via USB; enabling you to effortlessly manage Maestro software during VRA and CPA exams. Dedicated buttons allow you to choose toys and oversee the assistant monitor seamlessly.