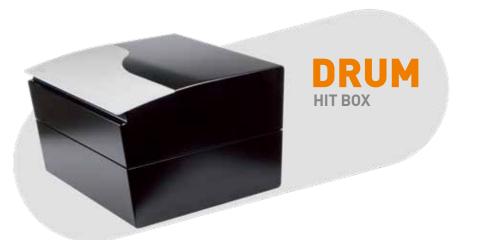

Maestro

#1

Drum is a hearing instrument test box (HIT) capable of an impressive ambient sounds attenuation, and featured with all the standard tests for evaluating performances of air conduction hearing aids.

- High attenuation of ambient sounds •
- Standard tests according to IEC 60118-7 and ANSI S3.22
  - Battery adapters •
  - Built-in telecoil •